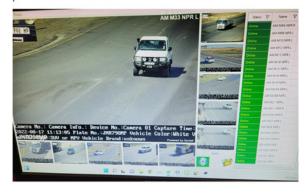

#### GEVORDERDE CCTV-STELSELS WAT JOU DAG EN NAG OPPAS

MET HIKVISION SE MENSLIKE OPSPORINGS CCTV KAMERAS. **BEVEILIG ONS JOU PLAAS,** JOU HUIS EN SOVEEL MEER

- Hikvision gesertifiseerde sekuriteits instaleerders.
- Die stelsel kan onderskei tussen mense, voertuie en diere, so minimale vals alarms. Vals alarm-risiko tussen 2% en 3%.
- Alles word op een toepassing gedoen.
- Werk op sonkrag as die krag afgaan.