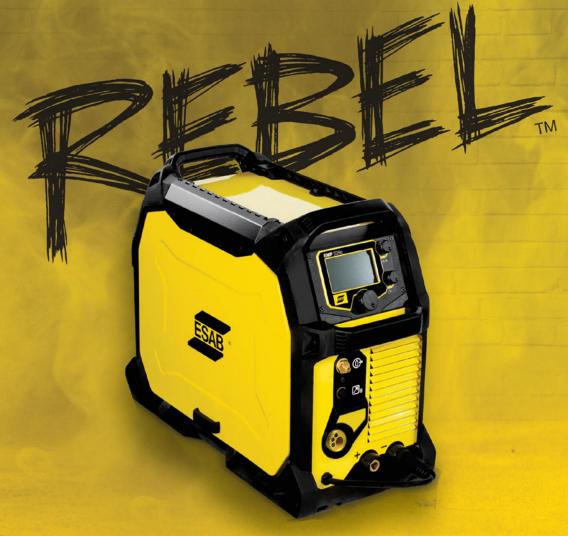

# WELD ANYTHING, ANYWHERE WITH REBEL™ EMP 235ic

EMP 235ic -the next series of Rebel welding machines that offer TRUE multi-process performance in a portable/mobile package. When it comes to getting around and getting work done, Rebel 235ic is second to none. It's the most mobile welder in its class and has the power and performance to crush even the most demanding jobs.