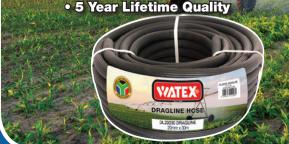

### DRAGLINE HOSE

| WATEX DRAGLINE HUSE | 5 YEAR WARKANIY |         |  |
|---------------------|-----------------|---------|--|
| PRODUCT CODE:       | DL12030         | DL20030 |  |
| Nominal ID (mm)     | 12              | 20      |  |
| Burst Pressure Kpa  | 4000            | 3500    |  |
|                     |                 |         |  |

| WATEX QUALITY DRAGLIN | 10 YEAR W | 10 YEAR WARRANTY |          |
|-----------------------|-----------|------------------|----------|
| PRODUCT CODE:         | DL101230  | DL102030         | DL102530 |
| Nominal ID (mm)       | 12        | 20               | 25       |
| Burst Pressure Kpa    | 5000      | 4500             | 4000     |
|                       | 2000      |                  |          |

10 Year Lifetime, OR

5 Year Lifetime Quality

**CONTACT US FOR TECHNICAL DETAILS OR VISIT OUR WEBSITE** 