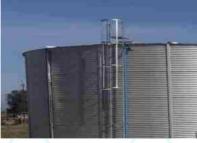

Zinc has inherent sacrificial properties and corrodes first before the mild steel corrodes. A lightweight zincalume roof designed to withstand wind speeds of up to 55m/second can cover tanks. Roofs are fitted with a hatch, internal and external ladder for easy access inside the tank. Tanks can also be sealed with felt to avoid insect and dust contamination.