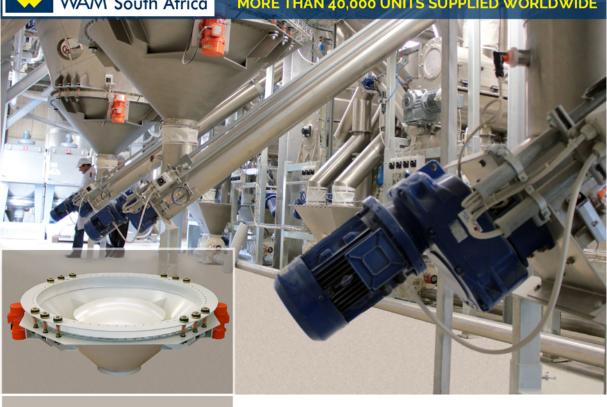

#### **BIN ACTIVATOR BA**

MORE THAN 40,000 UNITS SUPPLIED WORLDWIDE

#### **AVOID** PROBLEMS BELOW

Residues

#### **BENEFITS**

Facilitates uniform material flow (MASS FLOW) inside the silo

Gasket with integrated upper and lower flange ensuring safe connection

Seamless cone and gasket

Prevents plant downtime

Easy to fit

Technical support and worldwide availability of spare parts thanks to WAMGROUP® subsidiary network

Riaan Venter: +27 (0) 82 444 6822 riaanv@carrus.co.za

Algemeen: +27 (0) 861 9999 55 cindyleeb@carrus.co.za SMS die woord - FUEL - na:+27 (0) 79 267 7623