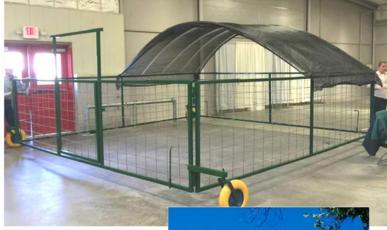

#### **AQUADAM**

DOME SHELTER STRUCTURES FOR LIVESTOCK & AGRICULTURE

WWW.AQUADAM.CO.ZA

Pages 28-29

#### Engineer Designed for the Farmer!

- Zincalume Corrugated steel sheets
- Cost effective and easy to install
- Minimum ground preparation needed
- Lifespan of 20 years or longer
- Suitable for Human and animal use
- Manufactured to the highest quality standards in S.A.

#### Aquadam Installation

The Express tank is designed for the farmer, with farmers needs in mind, a tank easy to install himself with no special equipment needed.

All tanks higher than 2.4m must be placed on a concrete ring beam to prevent wind damage while the tank is empty.

The tank has an optional engineer designed PVC roof option as well. All this aimed at making the Express tank the easiest and most cost effective high quality water storage solutions available to all farmers.