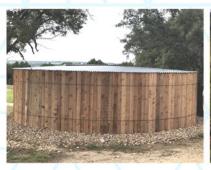

#### Engineer Designed for the Farmer!

- Zincalume Corrugated steel sheets
- Cost effective and easy to install
- Minimum ground preparation needed
- Lifespan of 20 years or longer
- Suitable for Human and animal use
- Manufactured to the highest quality standards in S.A.

#### Aquadam Installation

The Express tank is designed for the farmer, with farmers needs in mind, a tank easy to install himself with no special equipment needed.

All tanks higher than 2.4m must be placed on a concrete ring beam to prevent wind damage while the tank is empty.

The tank has an optional engineer designed PVC roof option as well. All this aimed at making the Express tank the easiest and most cost effective high quality water storage solutions available to all farmers.