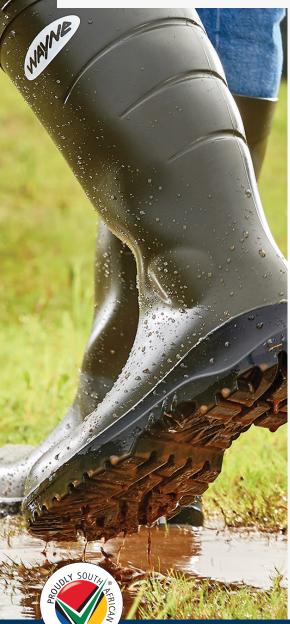

# FROM THE FACTORY TO THE FIELDS, THERE'S A WAYNE GUMBOOT FOR YOU

At Wayne, we know all about the dangers you face when you're working in the fields – and we know how important all-day comfort is for those long hours on your feet.

For 80 years and counting, Wayne has been providing the agricultural sector with the best in superior safety gumboots. As leading specialists in our field, we focus on what we do best – gumboots, and gumboots only – allowing us to become pioneers in our industry, delivering consistently excellent and innovatively designed gumboots manufactured from world-class materials and components.

www.wayne-safety.com