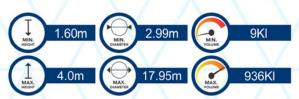

#### A QUICK SOLUTION FOR THE STORAGE OF WATER

Prices from

32 cent per litre
Installation and delivery can be arranged

| SMART TANK EXPRESS |                      |                 |
|--------------------|----------------------|-----------------|
|                    | Available Capacities | Cents per litre |
| 37 KI              | 5,98mØ X 1,60m       | 53c             |
| 59 KI              | 5,98mØ X 2,40m       | 49c             |
| 81 KI              | 5,98mØ X 3,20m *     | 49c             |
| 96 KI              | 9,72mØ X 1,60m       | 39c             |
| 156 KI             | 9,72mØ X 2,40m       | 37c             |
| 215 KI             | 9,72mØ X 3,20m *     | 39c             |
| 146 KI             | 11,97mØ X 1,60m      | 32c             |
| 236 KI             | 11,97mØ X 2,40m      | 32c             |
| 326 KI             | 11,97mØ X 3,20m *    | 38c             |