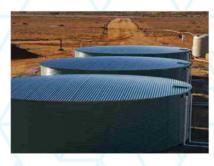

#### Engineer Designed for the Farmer!

- Zincalume Corrugated steel sheets
- Cost effective and easy to install
- Minimum ground preparation needed
- Lifespan of 20 years or longer
- Suitable for Human and animal use
- Manufactured to the highest quality standards in S.A.

#### Aquadam Installation

The Express tank is designed for the farmer, with farmers needs in mind, a tank easy to install himself with no special equipment needed.

All tanks higher than 2.4m must be placed on a concrete ring beam to prevent wind damage while the tank is empty.

The tank has an optional engineer designed PVC roof option as well. All this aimed at making the Express tank the easiest and most cost effective high quality water storage solutions available to all farmers.