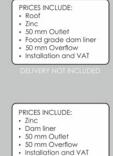

#### POTABLE WATER TANKS

| Supplied with a certificate  |     |        |
|------------------------------|-----|--------|
| 4 x 2.3 m Zinc Tank (29 kl)  | - R | 28 200 |
| 6 x 2.3 m Zinc Tank (65 kl)  | - R | 46 700 |
| 8 x 2.3 m Zinc Tank (116 kl) | - R | 68 400 |

#### ZINC RESERVOIRS

4 x 2.3 m Zinc dam (29 kl) - R 21 500 6 x 1.55 m Zinc dam (44 kl) - R 24 800 6 x 2.3 m Zinc dam (65 kl) - R 32 700 8 x 2.3 m Zinc dam (116 kl) - R 44 500 12 x 2.3 m Zinc dam (261 kl) - R 88 500 14 x 2.3 m Zinc dam (354 kl) - R111 000

#### DIY DAMS ALSO AVAILABLE | 10 YEAR WARRANTY

JDED EARTH DAMS

#### WE WILL BEAT ANY WRITTEN QUOTATION!

Any size ZincAI dam, grain dam, ZincAI tank or lining can be manufactured on request. 0.8mm to 1.2 mm ZincAI sheets with a life expectancy of 2 - 4 times longer than that of traditional sheets are used. 850 GSM PVC linings are manufactured with the aid of a high-frequency welding process. Linings are UV resistant. Material of the same thickness is used for the walls and the floor. Should the thickness differ, you get your lining free.