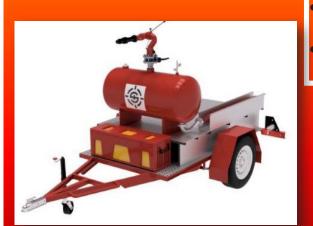

So welcome to the October | November 2022 edition of the AGRIFOODSA Magazine.

Our cover featured advertiser for this edition is Senter360, a privately owned company which operates from the town of Klerksdorp, and has been manufacturing and supplying centre pivots since 1994. The Senter360 pivot is known for its above standard structure strength and durability, achieved through extra sets of steel pipe trusses fitted to each span, which is not only lighter than angle iron trusses but also more wind resistant due to its aerodynamic shape. The latest technology is applied in all sprinkler packages, ensuring that world class water distribution is achieved, with minimal evaporation losses, in a cost-efficient manner. Emphasis is placed on ensuring the customer's experience in controlling the pivot is a user-friendly experience through our "EziTech" control panel range. To find out more about EziTech by Senter360, visit http://www.senter360.co.za/.