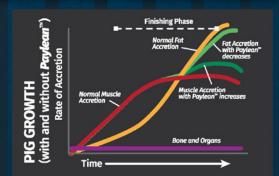

# Meatier Pigs, Heftier Profits **Paylean<sup>™</sup> Pays!**

As pigs grow toward market weight, average daily gain increases, reaches a plateau and then begins to decline in late-finishing pigs. Feed intake increases while feed efficiency worsens and lean gain declines. Ractopamine Hydrochloride (Paylean™) helps by directing nutrients for muscle growth.

To help offset late-finisher performance decline, target feeding Ractopamine Hydrochloride (Paylean™) for the final 28 days before market.

FULI

Ractopamine Hydrochloride (Paylean™) improves late finishing performance, through put and profit.