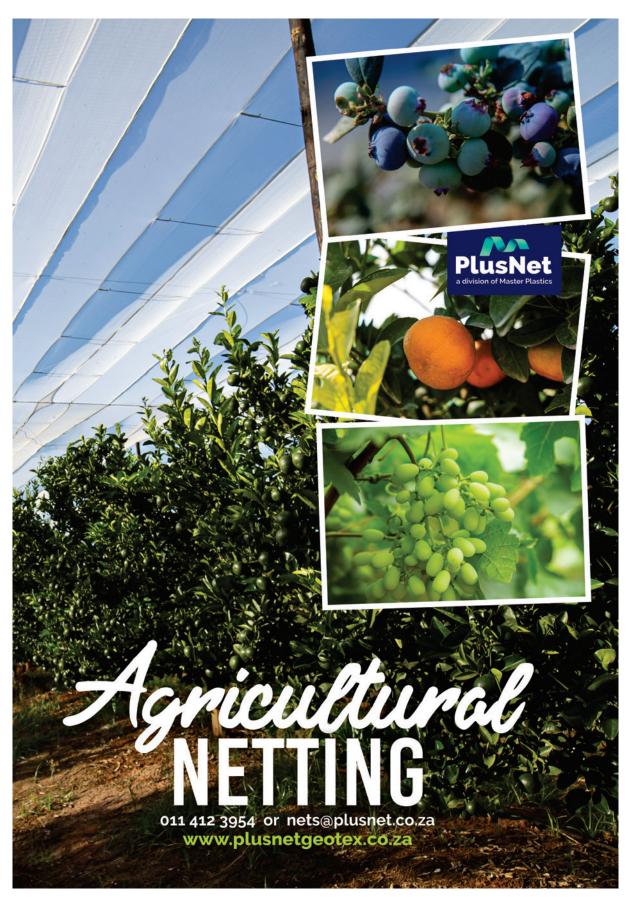

PlusNet has been in the shade-net business for 26 years. Over the years we have learned what it takes to manufacture and supply high quality nets. We believe in our product and therefore every roll of shade net manufactured by us comes with a 10-year warranty against sun degradation.

Our agricultural net is specially designed for the African sun and helps to: 1) Provide your orchard with protection against nature's harsh elements 2) Reduce water usage by creating a microclimate within the net structure 3) Contribute to an increase in yield 4) Improve crop quality.

PlusNet manufactures and supplies 20% white agricultural nets which is suitable for covering: Lettuce, Celery, Apples, Grapes, Berries, Citrus, Avos

For more information contact us at 011 412 3954 or nets@plusnet.co.za