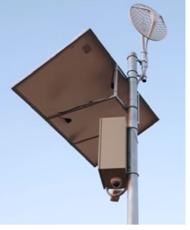

#### Vlakke van tegnologie benodig

Die ontplooiing van 'n kamerastelsel langs paaie sluit die volgende aspekte in:

- Die fondasie, basisse, en tipiese 6-meter hoë mas waarop alle toerusting gemonteer word.
- Die installasie van 'n staalkabinet ongeveer 5 meter hoog op die mas waarin toerusting soos die battery, sonkragbeheerder en 'n Ethernetskakelaar gemonteer word.
- · Een of meer nommerplaat-herkenningskameras.
- · Een of meer oorsigkameras.
- · Een kamera na onder ingestel op die mas self.
- Sonpanele en hegstukke.
- · Mikrogolfkommunikasienetwerk.
- Monitering.

#### Sonkragstelsel

Uiteraard word die kameras langs spesifieke geïdentifiseerde punte langs paaie geïnstalleer waar geen 220 volt krag beskikbaar is nie. Om dus 'n stelsel van krag te voorsien moet gebruik gemaak word van 'n sonkragstelsel wat hoofsaaklik gebruik maak van sonpanele, sonkragbeheerders en batterye.

#### Nommerplaatkameras

Die nommerplaatkameras is besonder belangrik met die hoofdoel om voertuie se nommerplate dag en nag te kan lees en aan die res van die stelsel deur te gee vir verdere monitering en verwerking en vir die nodige reaksies indien nodig. Die doel van hierdie kamera is nie om enige ander waarnemings te doen nie.

#### **Oorsigkameras**

Die hoofdoel van die oorsigkameras is om dag en nag ander aktiwiteite in die pad en om die mas te monitor. Aktiwiteite soos vee wat verbybeweeg, mense met honde en perde, die voertuig se maak, kleur en model; mense op bakkies, enige vee (dood of lewendig) op voertuie, sleepwaens of trokke, en enige ander verdagte aktiwiteite.