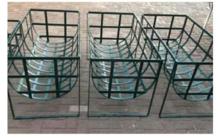

Alpha Damme

**KWALITEIT STAALWERK** 

'n "Verskuifbare Lam Afrondings Kraal" is n 6m x 4.5m x 1.5m hoë struktuur met 300mm x 100mm wiele. Dit is verskuifbaar grootliks vir

## **ONS MAAK:**

- Motorafdakke
- Hekkies
- Balustrades
- Staal meubels
- Omheinings
- Tenkstaanders
- Staal strukture
- Toerusting vir plaashantering

VRA GERUS 'N KWOTASIE AAN

PHONE:+27 11 869 2142WEBSITE:www.idustrialfire.co.zaE-MAIL:info@industrialfire.co.za