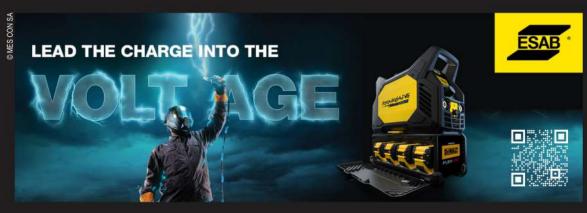

# Renegade VOLT TM POWERED BY DEWALT®

ESAB Renegade VOLT™ ES 200i is a portable, cordless battery powered, Stick (SMAW) and Live TIG (GTAW) welder with the versatility to operate in Battery, Mains, or AMP+ Hybrid Mode.

This cordless welder runs on 6 Ah, 9 Ah, and 12 Ah DEWALT® FLEXVOLT® batteries. Renegade VOLT™ provides the power to burn up to 33 (E6013) electrodes on a single charge using four 12 Ah batteries, that are included in the package.\*

Renegade VOLT™ is a highly portable and powerful unit perfect for mobile welders operating in remote, offsite, or hard-to-reach locations without easy access to AC mains power.

In AMP+ Hybrid Mode, Renegade VOLT™ supplements AC mains power with battery power to prevent nuisance trips on smaller breaker sizes (e.g., 10A, 16A) or to provide more output when welding on 120V input.

Renegade VOLT™ features a rugged industrial design with durable, impact-resistant housing and multiple lift points for easy operation and transport in the field. The bright, intuitive color-screen user interface is designed for outdoor use, even in direct sunlight, and features a battery status display and remaining arc time calculator.

This powerful welder offers the highest arc quality with special features that include hot start, arc force, memory storage, and cellulosic mode (6010) to optimize performance based on application or user preference.

\* based on standard operating conditions

- 200 A output on AC mains (230V)
  - Up to 140 A output on battery power
  - Includes (4) DEWALT FLEXVOLT 20V/60V max 12 Ah batteries
  - AMP+ Hybrid Mode for extra power
  - Lightweight and portable battery powered welder
  - Durable, impact-resistant housing
  - Sun-friendly, intuitive user interface
  - Memory storage for welding parameters