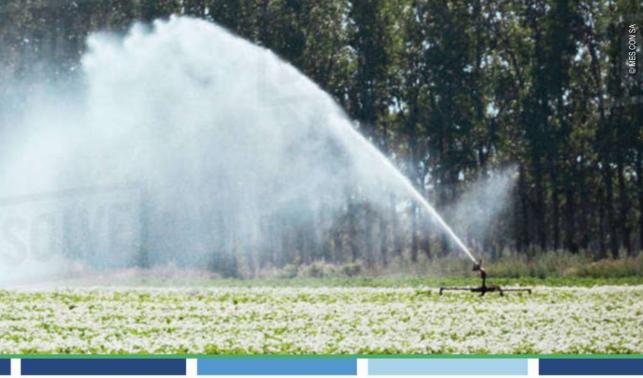

## COMPLETE IRRIGATION PERFORMANCE

SURVEY & DESIGN OF ALL IRRIGATION SYSTEMS, DAM DESIGN REGISTRATION, DAM SEALS AND ALL WATER RELATED STUDIES

#### PIVOTOPTIONS

#### TOWABLE SYSTEMS

 Movable or towable units are always moved in the direction of the machine itself. The movable pivot rides upon a trolley and the wheels can be set pointing perpendicular to the shaft, for movement.