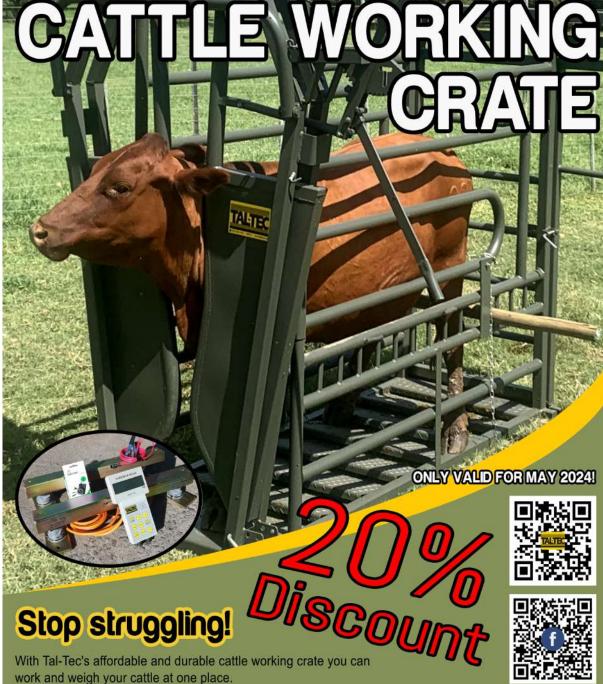

www.worldfocusagri.co.za

By connecting a LS4 electronic scale to your crate and by using the neck clamp and side panels, you can do the following...

- Eartagging
- Insert nose rings
- Brandmarking
- Inspect the animal
- Injections

WAS R38 000-00 NOW R30 400-00

Excluding VAT (T&C's)

- Weigh the animal Save money and time today!

sales@taltec.co.za

Tel: +27 31 311 5100 www.durban.gov.za/durbanfreshproducemarket