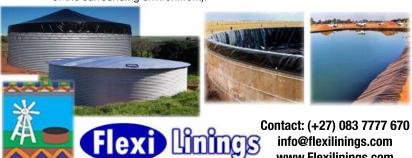

## The only DAM liner with a 16 year guarantee

Flexi Linings manufacture and supply Corrugated reservoirs, Liners (for reservoirs, and cement and earth dams) and different roof options. Flexi Linings supplies the only 1000g liner (embossed with the weight and logo) in the country AND it has a 16 year guarantee!

Our PVC liners are reinforced with polyester base cloth and are the toughest, most durable, flexible liner on the market they are NOT tarps!

Our guaranteed liners are black and contain UV stabilisers so the liners don't get brittle and last, despite prolonged exposure to the sun. All welding is done by a high-frequency welding process ensuring it remains waterproof.

Our linings are SABS tested, so you know that your liner is safe and reliable (with no cross contamination). Flexi linings are safe for any use:

- protecting potable drinking water (safe for human and animal consumption or in dams containing fish).
- for reservoirs containing toxic waste or liquid fertiliser (to prevent pollution/ contamination of the surrounding environment).

info@flexilinings.com www.Flexilinings.com We manufacture and supply a wide range of different sized corrugated (Aluzinc) reservoirs that last a lifetime.

We also make corrugated roofs (or PVC or shade netting covers) to prevent water contamination and evaporation.

AND... we manufacture and install liners, perfectly measured and fitted (for your existing cement and/or earth dams.)