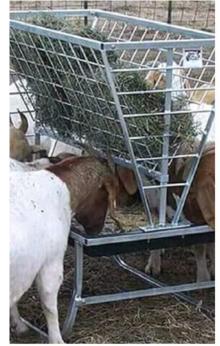

'n "Verskuifbare Lam Afrondings Kraal" is n 6m x 4.5m x 1.5m hoë struktuur met 300mm x 100mm wiele. Dit is verskuifbaar grootliks vir higiëniese doeleindes, maar ook sodat indien dit op weiding geplaas word, dit oorbeweiding voorkom.

Daar kan tot 40 lammers op `n slag in die kraal wees. Addisionele wateren voerbakke kan aan die kant van die kamp geheg word sodat geen persone die kraal hoef binne te gaan nie.

- Motorafdakke
- Hekkies
- Balustrades
- Staal meubels
- **Omheinings**
- Tenkstaanders
- Staal strukture
- Toerusting vir plaashantering