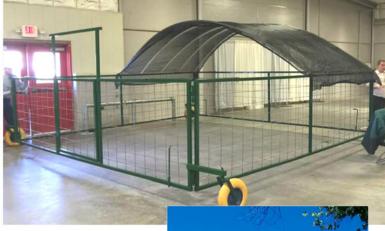

'n "Verskuifbare Lam Afrondings Kraal" is n 6m x 4.5m x 1.5m hoë struktuur met 300mm x 100mm wiele. Dit is verskuifbaar grootliks vir higiëniese doeleindes, maar ook sodat indien dit op weiding geplaas word, dit oorbeweiding voorkom.

Daar kan tot 40 lammers op `n slag in die kraal wees. Addisionele wateren voerbakke kan aan die kant van die kamp geheg word sodat geen persone die kraal hoef binne te gaan nie.

- Motorafdakke
- Hekkies
- Balustrades
- Staal meubels
- **Omheinings**
- Tenkstaanders
- Staal strukture
- Toerusting vir plaashantering