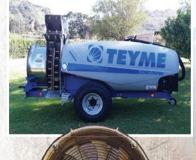

# SWARTLAND SPRAY PUMPS PTY (Ltd)

rasc@adept.co.za | www.swartlandspuitpompe.co.za

Teyme
2 000, 3 000 en 4 000 liter
modelle
200 lt / min Comet Pomp
1 050 mm Waaier
Toediening van bome tot 21 m
hoog
Baie goeie bedekking op boomoppervlakte
Beweeglik met kort draaisisteem

Teyme GTX 9 Toring Spuitpomp
1 500, 2 000 en 3 000 liter modelle
200 lt / min Comet Pomp
915 mm Waaier
Ontwerp vir Hoëspoed toedienings
Toring is ontwerp om Chemie
200% beter te plaas op plantmateriaal met minimum
"Spray Drift"

Tel: 021 876-3510 /021-300-0223 Sarel Swart: 082-554-2121 Andre Lambrechts: 073-303-4270