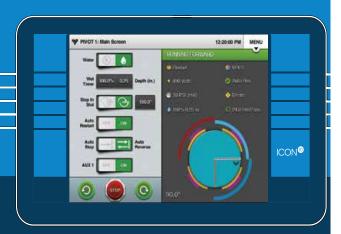

### **ICON10**

#### Intuitive Control, Dynamic Display

#### The features you want. The quality you expect.

Entering commands and programs with the Valley, ICON10 is easy with the 10-inch, full-color touchscreen display. The intuitive graphical user interface shows the real-time status of the center pivot through easy-to-understand screens and icons. See immediate changes in bright, vivid colors. The ICON10 makes managing your pivot fast and easy.

#### **Key Features:**

- 10-inch, full-color touchscreen display
- · Intuitive user interface
- AgSense® built in ICON Link installed standard\*
- BaseStation3<sup>™</sup> compatibility\*
- Variable rate irrigation (VRI)
- Cable theft monitoring\*
- Remote Wi-Fi access\*\* available through the ICON app
- \* Additional hardware or subscription required.
  \*\* Limitations based on distance and field conditions