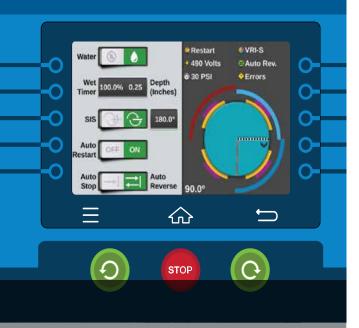

### **ICON5**

#### Total Pivot Management At Your Fingertips

#### Big technology on a compact screen

The Valley $_{\scriptscriptstyle \odot}$  ICON5 puts all your menu functions front and center. With simple soft-touch buttons and a touchscreen interface at the pivot point, you can control your center pivot with precision. The ICON5 gives you robust technology in a compact screen.

#### **Key Features:**

- 5-inch, full-color touchscreen display
- · Intuitive user interface
- Soft-touch buttons for feature selection and navigation
- AgSense\* built in ICON Link installed standard\*
- BaseStation3™ compatibility\*
- · Variable rate irrigation (VRI) capability
- · Cable theft monitoring\*

### **ICON10**

#### Intuitive Control, Dynamic Display

#### The features you want. The quality you expect.

Entering commands and programs with the Valley, ICON10 is easy with the 10-inch, full-color touchscreen display. The intuitive graphical user interface shows the real-time status of the center pivot through easy-to-understand screens and icons. See immediate changes in bright, vivid colors. The ICON10 makes managing your pivot fast and easy.

#### **Key Features:**

- 10-inch, full-color touchscreen display
- · Intuitive user interface
- AgSense® built in ICON Link installed standard\*
- BaseStation3<sup>™</sup> compatibility\*
- Variable rate irrigation (VRI)
- Cable theft monitoring\*
- Remote Wi-Fi access\*\* available through the ICON app
- \* Additional hardware or subscription required.
  \*\* Limitations based on distance and field conditions