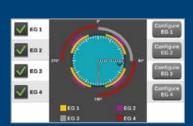

#### Big technology on a compact screen

The Valley $_{\scriptscriptstyle \odot}$  ICON5 puts all your menu functions front and center. With simple soft-touch buttons and a touchscreen interface at the pivot point, you can control your center pivot with precision. The ICON5 gives you robust technology in a compact screen.

#### **Key Features:**

- 5-inch, full-color touchscreen display
- · Intuitive user interface
- Soft-touch buttons for feature selection and navigation
- AgSense\* built in ICON Link installed standard\*
- BaseStation3™ compatibility\*
- · Variable rate irrigation (VRI) capability
- · Cable theft monitoring\*

#### The features you want. The quality you expect.

Entering commands and programs with the Valley, ICON10 is easy with the 10-inch, full-color touchscreen display. The intuitive graphical user interface shows the real-time status of the center pivot through easy-to-understand screens and icons. See immediate changes in bright, vivid colors. The ICON10 makes managing your pivot fast and easy.

#### **Key Features:**

- 10-inch, full-color touchscreen display
- · Intuitive user interface
- AgSense® built in ICON Link installed standard\*
- BaseStation3<sup>™</sup> compatibility\*
- Variable rate irrigation (VRI)
- Cable theft monitoring\*
- Remote Wi-Fi access\*\* available through the ICON app
- \* Additional hardware or subscription required.
  \*\* Limitations based on distance and field conditions