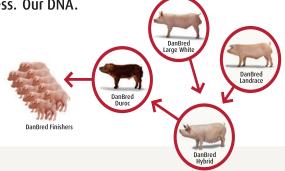

#### DanBred Large White

DanBred Large White is one of the female breeds in the DanBred crossbreeding system. DanBred Large White is characterised by its good mothering abilities, and it produces large litters of uniform and vigorous piglets. Furthermore, DanBred Large White has a high daily gain, high feed efficiency and a good meat quality, which makes this breed extremely effective for the production of pork.

#### DanBred Landrace

DanBred Landrace is the other female breed in the DanBred crossbreeding system. DanBred Landrace has a high fertility and good mothering abilities, and it is known to produce large litters of robust pigs. Additionally, DanBred Landrace is a strong animal with solid legs and a high lean meat percentage.

#### DanBred Hybrid

DanBred Hybrid is a first cross between DanBred Large White and DanBred Landrace. It is the optimal dam line and the **most prolific hybrid** for production of optimal finishers, which ensures high efficiency in the production by combining the best traits. DanBred Hybrid has an even temper and excellent mothering abilities as well as a good longevity. The breed produces large viable litters of robust pigs, which grow fast and have a high feed efficiency all the way to slaughter, and when crossed with DanBred Duroc, the offspring will inherit all these traits as well as an excellent meat quality.

#### DanBred Duroc

DanBred Duroc is the **most competitive terminal sire** and is used in the DanBred crossbreeding system for production of DanBred finishers. DanBred Duroc contributes to large litters as well as fast-growing finishers with low feed conversion ratio and a high lean meat percentage. Furthermore, DanBred Duroc produces carcasses with an excellent meat quality, as the breed has been genetically improved through decades of targeted selection, especially in relation to lean meat percentage and slaughter loss. Our Duroc gives more pork for less money.