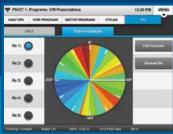

#### **Key Features:**

- 5-inch, full-color touchscreen display
- · Intuitive user interface
- Soft-touch buttons for feature selection and navigation
- AgSense\* built in ICON Link installed standard\*
- BaseStation3™ compatibility\*
- · Variable rate irrigation (VRI) capability
- · Cable theft monitoring\*

#### **Key Features:**

- 10-inch, full-color touchscreen display
- · Intuitive user interface
- AgSense® built in ICON Link installed standard\*
- BaseStation3<sup>™</sup> compatibility\*
- Variable rate irrigation (VRI)
- Cable theft monitoring\*
- Remote Wi-Fi access\*\* available through the ICON app
- \* Additional hardware or subscription required.
  \*\* Limitations based on distance and field conditions