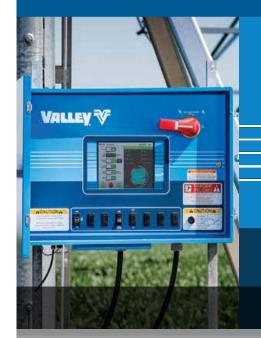

#### Big technology on a compact screen

The Valley $_{\scriptscriptstyle \odot}$  ICON5 puts all your menu functions front and center. With simple soft-touch buttons and a touchscreen interface at the pivot point, you can control your center pivot with precision. The ICON5 gives you robust technology in a compact screen.

#### **Key Features:**

- 5-inch, full-color touchscreen display
- · Intuitive user interface
- Soft-touch buttons for feature selection and navigation
- AgSense\* built in ICON Link installed standard\*
- BaseStation3™ compatibility\*
- · Variable rate irrigation (VRI) capability
- · Cable theft monitoring\*

Smart Panels Made Easy ®

valleyirrigation.com

**End Gun Programming** 

VRI Speed Control Programming

<sup>\*</sup> Additional hardware or subscription required.