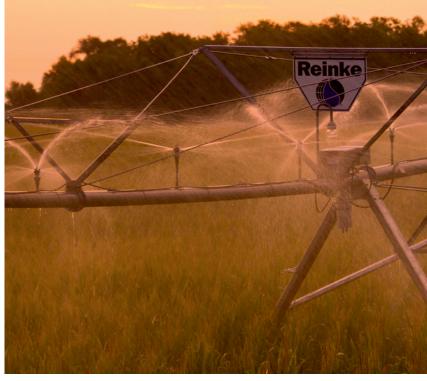

Reinke prides itself in the innovative design of the pivot structure to cut down on maintenance and operation costs, and to increase the lifespan of the irrigation system.