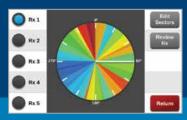

#### Big technology on a compact screen

The Valley $_{\scriptscriptstyle \odot}$  ICON5 puts all your menu functions front and center. With simple soft-touch buttons and a touchscreen interface at the pivot point, you can control your center pivot with precision. The ICON5 gives you robust technology in a compact screen.

#### **Key Features:**

- 5-inch, full-color touchscreen display
- · Intuitive user interface
- Soft-touch buttons for feature selection and navigation
- AgSense\* built in ICON Link installed standard\*
- BaseStation3™ compatibility\*
- · Variable rate irrigation (VRI) capability
- · Cable theft monitoring\*

#### The features you want. The quality you expect.

Entering commands and programs with the Valley, ICON10 is easy with the 10-inch, full-color touchscreen display. The intuitive graphical user interface shows the real-time status of the center pivot through easy-to-understand screens and icons. See immediate changes in bright, vivid colors. The ICON10 makes managing your pivot fast and easy.

#### **Key Features:**

- 10-inch, full-color touchscreen display
- · Intuitive user interface
- AgSense® built in ICON Link installed standard\*
- BaseStation3<sup>™</sup> compatibility\*
- Variable rate irrigation (VRI)
- Cable theft monitoring\*
- Remote Wi-Fi access\*\* available through the ICON app
- \* Additional hardware or subscription required.
  \*\* Limitations based on distance and field conditions