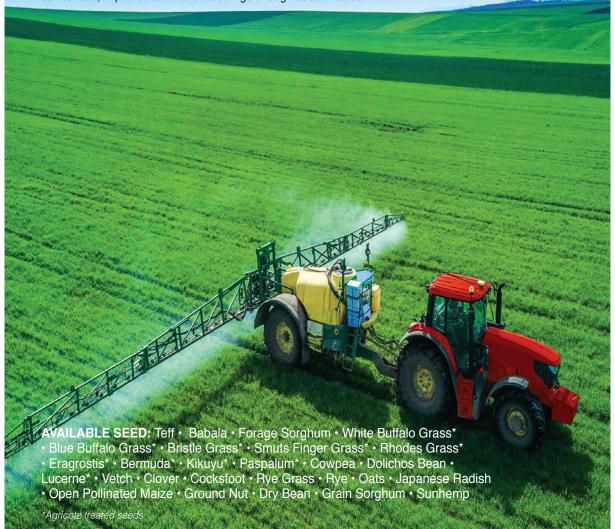

# AN EXTENSIVE RANGE OF PASTURE, FORAGE & FIELD CROP SEEDS

to help support your farming operation

Improve your yield with Agricote®, coated seeds that offers better seed to soil contact, improved survival of seedlings through added nutrition.