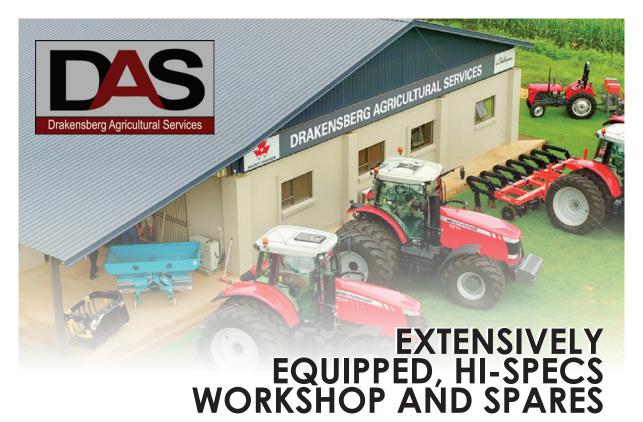

@SyngentaSA | www.syngenta.co.za

Drakensberg Agricultural Services is a family-owned dealership and workshop for FENDT and Massey Ferguson products as well as importers for HoneyBee Headers, Fliegl Trailers and Flexxifinger. We also sell and service a variety of local and international implement manufacturers such as Equalizer, Rovic, Camso, Lemken, Hardi and Sulky.

We have been going since 2008 and growing every year to ensure that we provide the best solutions and service for our customer. We always try to sell a solution instead of just a product.

Sales and Service of FENDT and Massey Ferguson products, Equalizer planters, Rovic Leers, CAMSO track systems, LEMKEN, Hardi and Sulky. Importing and distribution Of Honeybee Draper Hearders, FLIEGL Trailers and Flexxifinger crop lifters.

LEON ROHRS: +27 (0) 36 488 1644 | +27 (0) 82 492 3449 https://agrifoodsa.info/directory/drakensburg-agricultural-services

Nemex is ontwikkel as 'n saadbehandeling met 'n verskeidenheid mikrobes en mikro-elemente. Die gebruik van Nemex help u plante nie net om vinniger te ontkiem nie, maar help ook om die wortelmassa en gemiddelde opbrengs te verhoog. Omdat Nemex al aan die wortelsone is, terwyl dit ontkiem, kan die vrylewende stikstofbinders met die aanvang van die werk begin, namate die wortels ontwikkel om u plante lewe te gee.