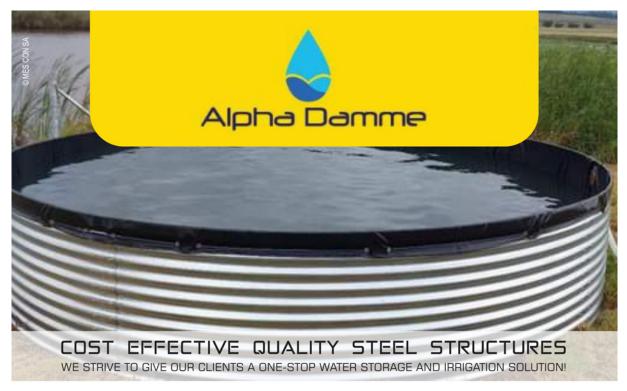

#### **ALPHA DAMME**

COST EFFECTIVE,
QUALITY STEEL STRUCTURES

ALPHADAMME@GMAIL.COM

Pages 32 & 54

CPS Greytown: +27 (0) 33 417 1009 CPS Pongola: +27 (0) 73 988 8483

Sales: Hannes +27 (0) <u>76 790 8500</u>

OFFICE: +27 (0) 18 000 5162 RULIE: +27 (0) 84 690 5525 CINDY: +27 (0) 72 227 5522 rulie@alphadamme.co.za alphadamme@gmail.com

'n "Verskuifbare Lam Afrondings Kraal" is n 6m x 4.5m x 1.5m hoë struktuur met 300mm x 100mm wiele. Dit is verskuifbaar grootliks vir higiëniese doeleindes, maar ook sodat indien dit op weiding geplaas word, dit oorbeweiding voorkom.

Daar kan tot 40 lammers op `n slag in die kraal wees. Addisionele wateren voerbakke kan aan die kant van die kamp geheg word sodat geen persone die kraal hoef binne te gaan nie.

- Motorafdakke
- Hekkies
- Balustrades
- Staal meubels
- **Omheinings**
- Tenkstaanders
- Staal strukture
- Toerusting vir plaashantering

AT ALPHA DAMME, WE MANUFACTURE TOP QUALITY PRODUCTS.
RELIABLE SERVICE AND MARKET RELATED COMPETITIVE PRICING IS OUR GOAL.

- · Potable water tanks
- · Zinc dams
- Linings for concrete zinc dams
- · Firefighting water storage
- · Agricultural tanks
- · Pivot irrigation
- · Earth dam liners

We manufacture any size of zinc dams or linings on request.

Our liners are suitable for potable water tanks, a wide range of chemicals and liquid fertilisers.

We deliver nationwide, as well as to neighbouring countries.

OUR SPECIALITIES

ZINC DAMS
WATER TANKS
PLACE ORDERS
TODAY!

Alpha Damme provides a 10 year warranty against faulty material and/or workmanship on all products.

OFFICE: +27 (0) 18 000 5162 | RULIE: +27 (0) 84 690 5525 | CINDY: +27 (0) 72 227 5522 rulie@alphadamme.co.za | alphadamme@gmail.com

Superior quality and flexible linings for all types of dams

Prevention of algae growth

Construction of corrugated and mesh wire dams

We ALSO Manufacture & Supply:

- Pre packed Garden Hose Fittings
- SABS Mining Hose and more.