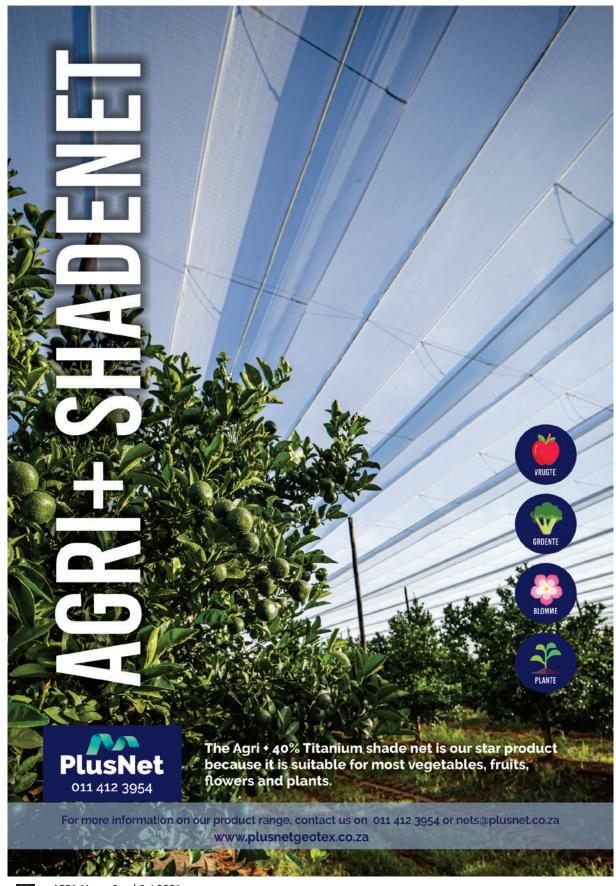

# SHADE NET PROTECTS YOUR VALUABLE AGRICULTURAL INVESTMENT IN MANY WAYS

#### WWW.PLUSNETGEOTEX.CO.ZA

Greenhouse farming initially entailed glass houses with hydroponics systems to prolong the production cycle and obtain even quality, amongst others. When shade net production came into being for car ports and other usages, all of a sudden the light went up for greens, berries, table grapes. cherries, citrus, figs, flowers and nut producers that required protection against the harsh South African sun. severe hail storms, wind chafing and birds.

Much research went in the different types and colours of shade net as it has a direct effect on the particular crop it covers. Today, PlusNet is one of the foremost shade net

manufacturers that cater for agriculture, industry, homes and even camping equipment. The percentage of a shade net denotes its translucency and its colour has an effect on a particular crop or application. PlusNet's 40% shade net is specifically manufactured for the agricultural sector and is more suitable for all vegetable types.

The darker the net, the more shade it provides. Most plants do not fare well under darker nets as there is diffused sunlight, so very little photosynthesis takes place which means little growth. Under a 40% net, depending on the colour, various types of fresh produce grow and

produce excellent.

Advantages of Undercover Fruit Farming:

Covering orchards with lowpercentage shade nets, like PlusNet's 20% agricultural shade net can significantly improve the performance of the orchard / vineyard. Part of the responses can be attributed to the filtering of the light spectrum by the nets, and part is due to physical protection and creating a friendlier micro-climate. Improved external fruit quality is insured because of less sun burns and wind scars. smoother skin and better colouring. Furthermore, the low percentage shade nets reduce heat/chill stresses. offer enhanced photosynthesis and, importantly, better/less water usage.

PlusNet products offer hazard Protection which include protection from excessive solar radiation, protection from environmental hazards (wind, hail, sand-storms and ice rain) and protection from flying pests (birds, fruit bats and insects).

Every roll of PlusNet shade net carries a ten year guarantee against sun degradation.

For further information on your particular shade net requirements, please get in touch with PlusNet at: +27 (0) 11 412 3954 or at nets@plusnet.co.za