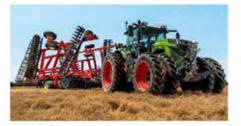

# AGRICULTURAL SHADENET

For more information or a quotation, please contact us on 011 412 3954 or nets@plusnet.co.za www.plusnetgeotex.co.za

30 AFSA Mag - Aug | Sep 2021

### PLUSNET SETTING THE STANDARD IN THE SHADE NET INDUSTRY IN AFRICA

#### PLUSNET/GEOTEX

A Division of Master Plastics PTY , is a Gauteng based manufacturing company. Geotex was founded 25 years ago, in 1995 and the PlusNet Range was added in 2000. Today PlusNet/Geotex has a fully integrated state-of-theart production facility that produces innovated products for the agricultural, commercial and civil industry.

#### AGRICULTURAL NET

PlusNet has a comprehensive range of agricultural shade netting (known as Agri+) from 20% to 60% shade, tailored to improve spectral transmittance and provide the optimal lighting and protection for your crop. Covering orchards with low-percentage shade nets can significantly improve the performance of the orchard / vineyard. Part of the responses can be attributed to the filtering of the light spectrum by the nets, and part is due to physical protection and creating a friendlier micro-climate.