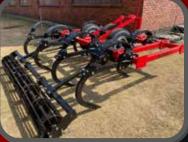

# **NEW RUBIN PLOUGHS**

Rubin – C5 tyne Chisel Plough R75000-00 + Vrt Rubin – C7 Tyne Chisel Plough R95000-00 + Vrt Rubin – C9 Tyne Chisel Plough R105000-00 + Vat

| Model    | No. Of tines | Working width (mm) | Working depth (mm) | Weight (kg) | Matched power (hp) | Overall size (mm) |
|----------|--------------|--------------------|--------------------|-------------|--------------------|-------------------|
| RUBIN-C5 | 5            | 2000               | 200-400            | 750         | 100-125            | 2200X2400X1350    |
| RUBIN-C7 | 7            | 3000               | 200-400            | 950         | 130-150            | 3400X2400X1350    |
| RUBIN-C9 | 9            | 4000               | 200-400            | 1150        | 160-180            | 4400X2400X1350    |