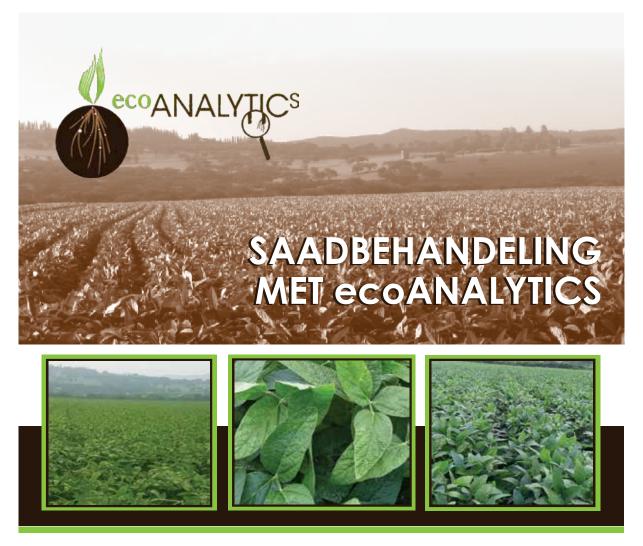

Advance Seed

Nemex is ontwikkel as 'n saadbehandeling met 'n verskeidenheid mikrobes en mikro-elemente. Die gebruik van Nemex help u plante nie net om vinniger te ontkiem nie, maar help ook om die wortelmassa en gemiddelde opbrengs te verhoog. Omdat Nemex al aan die wortelsone is, terwyl dit ontkiem, kan die vrylewende stikstofbinders met die aanvang van die werk begin, namate die wortels ontwikkel om u plante lewe te gee.

Toepassing is uiters maklik en dit is nie nodig om 'n soort kleefmiddel te meng of te gebruik nie. U skeur die verpakking net oop en voeg 50g per 25kg saad of 100g per 25kg fyn saad by. Teen rondom R100,00 per 50g behandeling kan dit net 'n oorwinning in u guns wees.

Barend Willemse +27 (0) 82 880 4044 +27 (0) 34 325 9454 Epos: barend@ecoanalytics.org.za Webblad: www.ecoanalytics.org.za

We ALSO Manufacture & Supply: • Pre packed Garden Hose Fittings • SABS Mining Hose - and more. Visit our website for further details!