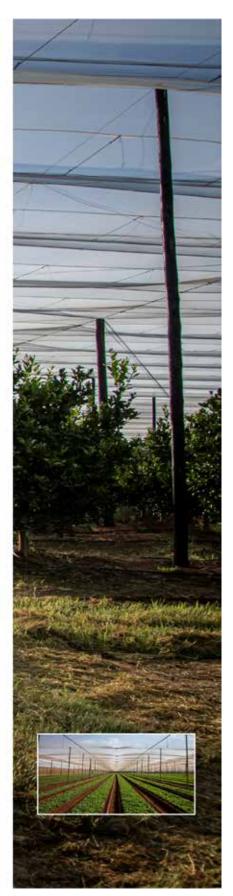

# AGRICULTURAL SHADENET

For more information or a quotation, please contact us on 011 412 3954 or nets@plusnet.co.za www.plusnetgeotex.co.za

30 AFSA Mag - Aug | Sep 2021

### PLUSNET SETTING THE STANDARD IN THE SHADE NET INDUSTRY IN AFRICA

#### PLUSNET/GEOTEX

A Division of Master Plastics PTY , is a Gauteng based manufacturing company. Geotex was founded 25 years ago, in 1995 and the PlusNet Range was added in 2000. Today PlusNet/Geotex has a fully integrated state-of-theart production facility that produces innovated products for the agricultural, commercial and civil industry.

#### AGRICULTURAL NET

PlusNet has a comprehensive range of agricultural shade netting (known as Agri+) from 20% to 60% shade, tailored to improve spectral transmittance and provide the optimal lighting and protection for your crop. Covering orchards with low-percentage shade nets can significantly improve the performance of the orchard / vineyard. Part of the responses can be attributed to the filtering of the light spectrum by the nets, and part is due to physical protection and creating a friendlier micro-climate.

#### **DECORATIVE NET**

Our range of attractive and functional decorative shade cloths (or Deco+ range) provide cover for your crops from 80% and up to 90% shade and come in a variety of colours.

The PlusNet 80% decorative range is ideal for projects where you require more shade like car ports or lapa covers. The Deco+ range is perfect for camping as you might consider using this as a privacy screen, a ground sheet or a cover around your boma area. The 80% decorative net has a UV block of 80% and provides 76% shade.

The 90% decorative range manufactured by PlusNet is specifically made for the African commercial market. We supply to hardware stores nationwide and from our factory store direct to the public.

#### BUSINESS

As the leading manufacturer of agricultural shade net, the PlusNet shade net product line will open up a spectrum of new and evolving opportunities for new product variants. Whether you provide shade net for vegetable tunnels, shade houses or creative 'green' initiatives, the wide range of PlusNet netting offers the client great opportunities at the best possible price.

#### **MININET TUNNELS**

Mini Tunnels are the quickest hassle-free infrastructure available when endeavouring to open a micro agricultural business. Net tunnels are the ideal portable, affordable do-it-yourself infrastructure for instant shade for your livestock or small gardening business. Shade tunnels come in various sizes and are simple to assemble.

The PlusNet Team is ready to assist you with your net-related queries or projects. For more information on the products, visit www.plusnetgeotex.co.za or contact us by email on nets@plusnet.co.za for your quote today.