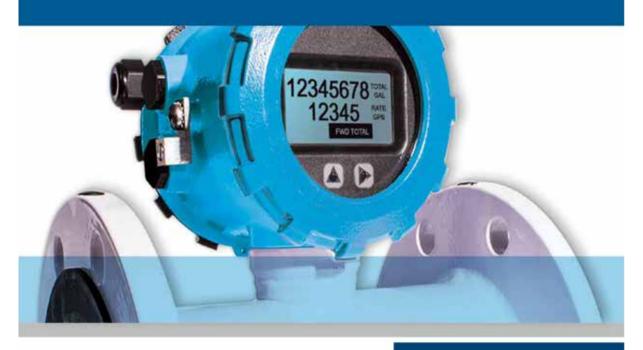

### **3000** Flowmeter

### Maximum Durability, Minimal Maintenance

The Valley<sub>e</sub> 3000 is a spool-type electromagnetic flowmeter for use in irrigation applications in 4fl to 12fl pipe. With no moving parts, the Valley 3000 provides unobstructed flow and superior resistance to wear from debris that can be found in ground or surface water.

The Valley 3000 has no bearings to wear out or propellers to stop turning, making it a true minimum-maintenance flowmeter. Minimal straight pipe requirements allow Valley 3000 flowmeters to be used in piping configurations where there is little space between the meter and a fitting or valve.

The standard Valley 3000 is battery powered with an available pulse output. Both rate and total indication are displayed. Bidirectional flow reading comes standard with totals available in forward, reverse and net flow. Built-in data logging is an available option for secure flow logging.

### **Flowmeter Features:**

- Easy setup
- Minimal straight pipe requirement
- Mounted or remote flow rate and total
- Tamper-evident seal
- Telemetry ready II for wireless meter reading
- Pulse or 4-20 mA output
- Battery powered with AC power option
- Options available for remote communications

Set your rate, total units, pulse scaling and various other settings on the front panel touch-key pad. The remote display model (Valley 3000r) provides remote access to control the meter and to view readings.