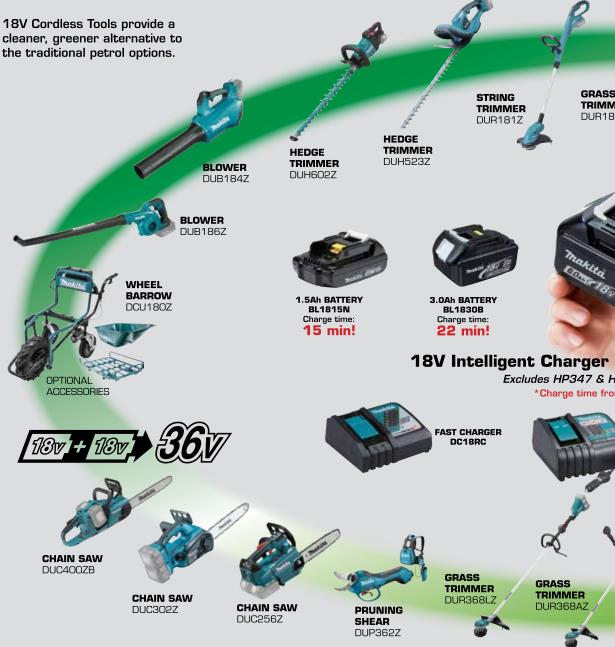

| 5000                 | 4500              | 4000                |

# SUCTION HOSE

Manufactured from virgin raw materials. Transparent for better visibility & more flexible! 25 - 150mm diameter x 30m lengths. Availablein black or yellow.

#### Liner Material: Cover Material: Liner:

Application:

PVC NITRILE PVC BLUE White, Nitrile resistant to pesticides, fertilizer. Pesticide orchard spraying, compressed air lines, pneumatic tools, etc. to 4000 Kpa

# MULTI-PURPOSE HOSE

High pressure Nitrile hose for petrol, dissel, oil, chemicals and general high pressure use to 2000 Kpa. 5 - 25mm Diameter.

CONTACT US FOR TECHNICAL DETAILS OR VISIT OUR WEBSITE





# **CORDLESS**



# EASE of use • ZERO E





For more info.or your nearest Makita dealer c JHB: 011 878-2600 • CT: 021 932-0568 •



## missions • LOW Noise

Batteries, Charger and options sold separately

ontact Rutherford: DBN: 031 717-6400

#### www.makita.co.za

OFFICE: +27 (0) 18 000 5162 RULIE : +27 (0) 84 690 5525 CINDY : +27 (0) 72 227 5522 rulie@alphadamme.co.za alphadamme@gmail.com







#### ONS MAAK:

- Motorafdakke
- Hekkies
- Balustrades •
- Staal meubels
- Omheinings
- Tenkstaanders
- Staal strukture .
- Toerusting vir plaashantering

**VRA GERUS 'N KWOTASIE AAN** 



# **KWALITEIT STAALWERK**

'n "Verskuifbare Lam Afrondings Kraal" is n 6m x 4.5m x 1.5m hoë struktuur met 300mm x 100mm wiele. Dit is verskuifbaar grootliks vir higiéniese doeleindes, maar ook sodat indien dit op weiding gep