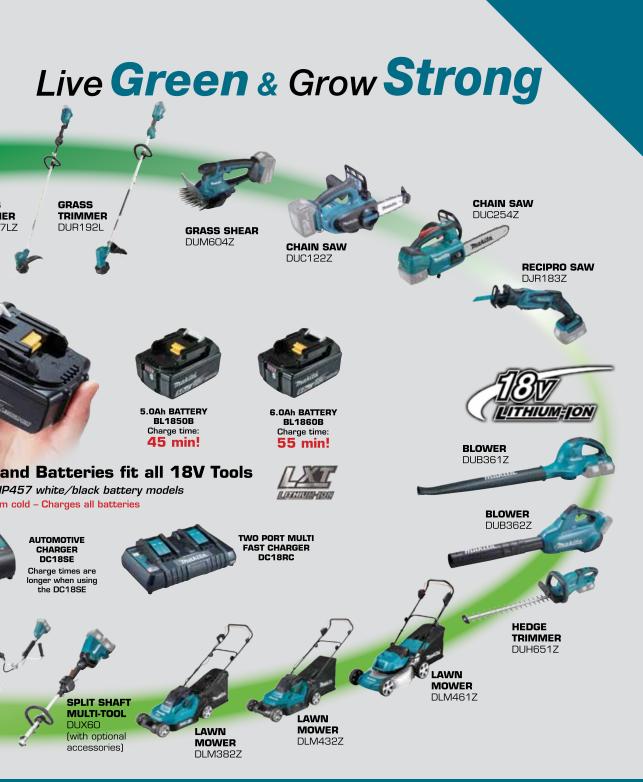

| 5000                 | 4500              | 4000                |

# SUCTION HOSE

Manufactured from virgin raw materials. Transparent for better visibility & more flexible! 25 - 150mm diameter x 30m lengths. Availablein black or yellow.

#### Liner Material: Cover Material: Liner:

Application:

PVC NITRILE PVC BLUE White, Nitrile resistant to pesticides, fertilizer. Pesticide orchard spraying, compressed air lines, pneumatic tools, etc. to 4000 Kpa

# MULTI-PURPOSE HOSE

High pressure Nitrile hose for petrol, dissel, oil, chemicals and general high pressure use to 2000 Kpa. 5 - 25mm Diameter.

CONTACT US FOR TECHNICAL DETAILS OR VISIT OUR WEBSITE





# **CORDLESS**



# EASE of use • ZERO E





For more info.or your nearest Makita dealer c JHB: 011 878-2600 • CT: 021 932-0568 •



## missions • LOW Noise

Batteries, Charger and options sold separately

ontact Rutherford: DBN: 031 717-6400

#### www.makita.co.za

OFFICE: +27 (0) 18 000 5162 RULIE : +27 (0) 84 690 5525 CINDY : +27 (0) 72 227 5522 rulie@alphadamme.co.za alphadamme@gmail.com







#### ONS MAAK:

- Motorafdakke
- Hekkies
- Balustrades •
- Staal meubels
- Omheinings
- Tenkstaanders
- Staal strukture .
- Toerusting vir plaashantering

**VRA GERUS 'N KWOTASIE AAN** 



# **KWALITEIT STAALWERK**

'n "Verskuifbare Lam Afrondings Kraal" is n 6m x 4.5m x 1.5m hoë struktuur met 300mm x 100mm wiele. Dit is verskuifbaar grootliks vir higiéniese doeleindes, maar ook sodat indien dit op weiding geplaas word, dit oorbeweiding voorkom.

Daar kan tot 40 lammers op 'n slag in die kraal wees. Addisionele wateren voer