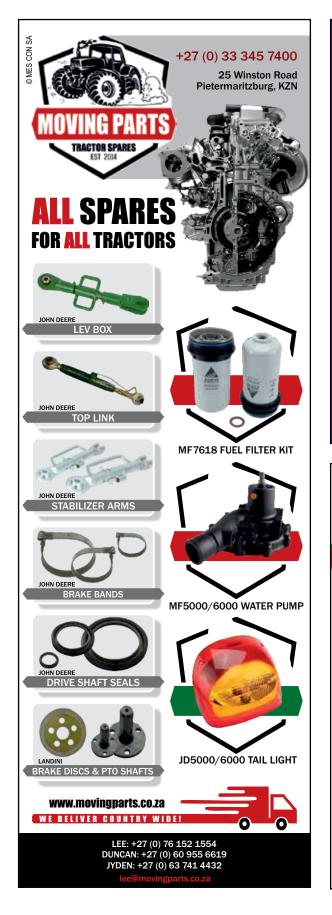

n – S4 disc   | PLOUGH            |            |                      |
|------------------------|-----------------|-----------------------|-------------------|-------------------|------------|----------------------|
| R27000-00 + VAT        |                 |                       | R32500-00 + VAT   |                   |            |                      |
| Model                  | Number of discs | Diameter of disc (mm) | Working width(mm) | Working depth(mm) | Weight(kg) | Matched tractor (hp) |
| RUBIN-S3               | 3               | 660                   | 750-900           | 250               | 390        | 75-90                |
| RUBIN-S4               | 4               | 660                   | 1000-1200         | 250               | 490        | 90-100               |





They say it never rains, but pours.
We say with good insurance, it can! J

My broker told me that.

#### hollard.co.zo

business • agriculture • marine • engineering • trucking Underwritten by The Hollard Insurance Company Limited (Reg. No. 1952/003004/06), a Licensed Non-Life Insurer and an authorised Financial Services Provider



Louis van Niekerk +27 (0) 51 448 4842 +27 (0) 51 448 8747 +27 (0) 82 940 5325 louis@triomf.co.za

TESTED

Hollard.





















216 Victoria Road, Pietermaritzburg

#### MANUFACTURERS & SUPPLIERS OF QUALITY AGRICULTURAL MACHINERY

At Tillmaster we pride ourselves in the best quality farming equipment. We use the best materials so that you as a valued client will receive the best we can produce. Our products are long lasting and we do any maintenance o