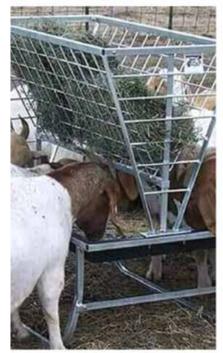

#### **MININET TUNNELS**

Mini Tunnels are the quickest hassle-free infrastructure available when endeavouring to open a micro agricultural business. Net tunnels are the ideal portable, affordable do-it-yourself infrastructure for instant shade for your livestock or small gardening business. Shade tunnels come in various sizes and are simple to assemble.