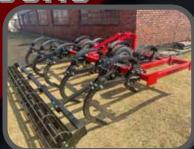

# **NEW RUBIN PLOUGHS**

Rubin – C5 tyne Chisel Plough R75000-00 + Vrt Rubin – C7 Tyne Chisel Plough R95000-00 + Vrt Rubin – C9 Tyne Chisel Plough R105000-00 + Vat

| Model    | No. Of tines | Working width (mm) | Working depth (mm) | Weight (kg) | Matched power (hp) | Overall size (mm) |
|----------|--------------|--------------------|--------------------|-------------|--------------------|-------------------|
| RUBIN-C5 | 5            | 2000               | 200-400            | 750         | 100-125            | 2200X2400X1350    |
| RUBIN-C7 | 7            | 3000               | 200-400            | 950         | 130-150            | 3400X2400X1350    |
| RUBIN-C9 | 9            | 4000               | 200-400            | 1150        | 160-180            | 4400X2400X1350    |