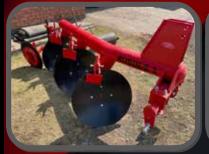

TRACTOR MOUNTED DISC PLOUGH, AVAILABLE IN 3 OR 4 DISC VERSION.

It is designed to work in All types of Soil For Functions such as Soil Breaking, Soil Raising, Soil Turning and Soil Mixing.

IT IS USED TO OPEN THE NEW FIELDS AND TO PROCESS THE STONY AREAS.

its special design allows to easier work in rocky and rooted areas.

It is specially useful in hard and dry trashy land .

| RUBIN – S3 DISC PLOUGH |                 |                       | rubin – S4 disc   | PLOUGH            |            |                      |
|------------------------|-----------------|-----------------------|-------------------|-------------------|------------|----------------------|
| R27000-00 + VAT        |                 |                       | R32500-00 + VAT   |                   |            |                      |
| Model                  | Number of discs | Diameter of disc (mm) | Working width(mm) | Working depth(mm) | Weight(kg) | Matched tractor (hp) |
| RUBIN-S3               | 3               | 660                   | 750-900           | 250               | 390        | 75-90                |
| RUBIN-S4               | 4               | 660                   | 1000-1200         | 250               | 490        | 90-100               |