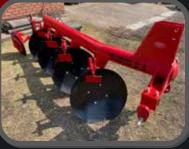

TRACTOR MOUNTED DISC PLOUGH, AVAILABLE IN 3 OR 4 DISC VERSION.

It is designed to work in All types of Soil For Functions such as Soil Breaking, Soil Raising, Soil Turning and Soil Mixing.

IT IS USED TO OPEN THE NEW FIELDS AND TO PROCESS THE STONY AREAS.

its special design allows to easier work in rocky and rooted areas.

It is specially useful in hard and dry trashy land .

| RUBIN – S3 DISC PLOUGH |                 |                       | rubin – S4 disc   | PLOUGH            |            |                      |
|------------------------|-----------------|-----------------------|-------------------|-------------------|------------|----------------------|
| R27000-00 + VAT        |                 |                       | R32500-00 + VAT   |                   |            |                      |
| Model                  | Number of discs | Diameter of disc (mm) | Working width(mm) | Working depth(mm) | Weight(kg) | Matched tractor (hp) |
| RUBIN-S3               | 3               | 660                   | 750-900           | 250               | 390        | 75-90                |
| RUBIN-S4               | 4               | 660                   | 1000-1200         | 250               | 490        | 90-100               |