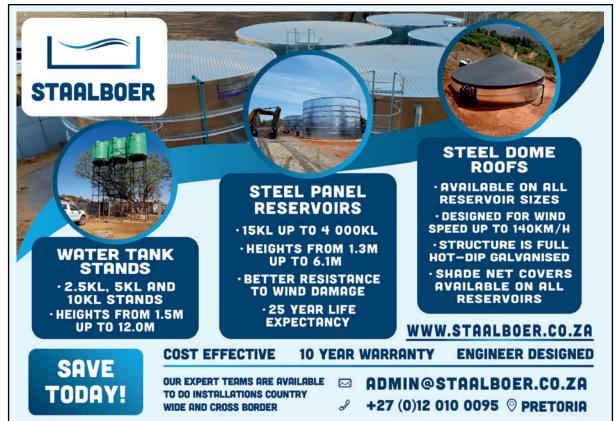

# ATES

DIY DAMS ALSO AVAILABLE | 10 YEAR WARRANTY

#### 8 x 2.3 m Zinc Tank (116 kl) - R 30 300 - R 73 600 6 x 2.3 m Zinc Tank (65 kl) - R 50 300 PRICES INCLUDE: Roof | Zinc | 50 mm Outlet | Food grade dam liner | 50 mm Overflow | Installation and VAT. Delivery not included Zinc Reservoirs 4 x 2.3 m Zinc dam (29 kl) - R 23 200 8 x 2.3 m Zinc dam (116 kl) - R 48 100 6 x 1.55 m Zinc dam (44 kl) - R 26 600 2 x 2.3 m Zinc dam (261 kl) - R 98 200 6 x 2.3 m Zinc dam (65 kl) - R 35 400 14 x 2.3 m Zinc dam (354 kl) - R 124 000 PRICES INCLUDE: Zinc | Dam liner | 50 mm Outlet | 50 mm Overflow | Installation and VAT. Delivery not included **ZINCAL DAMS - RESERVOIRS** EARTH DAMS HDPE liners Reservoirs available up to 522 kl

Any size ZincAl dam, grain dam, ZincAl tank or lining can be manufactured on request. 0.8mm to 1.2 mm ZincAl sheets with a life expectancy of 2 - 4 times longer than that of traditional sheets are used. 850 GSM PVC linings are manufactured with the aid of a highfrequency welding process. Linings are UV resistant. Material of the same thickness is used for the walls and the floor. Should the thickness differ, you get your lining free.

Jannie: +27 (0) 72 600 0179 | Boet: +27 (0) 82 496 1934 | Office: +27 (0) 76 307 7573 Email: sales@nwdamme.co.za | Website: www.nwdamme.co.za

| D  | NOORDWES<br><b>DAMME</b> | We will beat any written quotation! |
|----|--------------------------|-------------------------------------|
| TO | P OUALITY AT THE         | <b>BEST RATES</b>                   |

Potable water tanks

Supplied with a certificate 4 x 2.3 m Zinc Tank (29 kl)