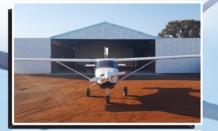

STEEL ROOF TRUSSES The design options and types of steel trusses are not limited. There are also sou-tooth, bowstring, warren, etc.

AIRPLANE | HELICOPTER HANGERS Manufactured according to specifications. All sizes welcome.