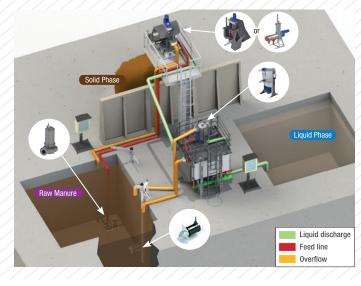

# SEPCOM® Horizontal<br/>Screw Press Separator SEPCOM® Horizontal<br/>Screw Press Separator SEPCOM® Horizontal<br/>Micro-Filter SEPCOM® MFT<br/>Micro-Filter SEPCOM® Vertical<br/>Screw Press Separator

The **SEPCOM®** system is a comprehensive range of equipment designed to **turn cattle manure into an even more valuable resource**.

In agriculture untreated manure can be used as organic fertiliser only within certain limits.

To make the most of your manure you need to separate it into a solid and a liquid phase.

Easy to shovel, store and transport Odourless Can be used as bedding Can be sold as soil conditioner Liquid Phase turns into: an enriched liquid fertiliser

Can be used for flushing Can be used for fertigation Low fresh water consumption and minimum solids content Easy to mix, pump, spread and store