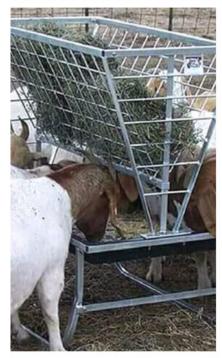

- ✓ Promotes appetite
- ✓ The animal consumes more feed
- ✓ The animal is able to consume more feed further out on the feeding table
- ✓ Calmer animals during food consuming
- ✓ Differentiated feeding places
- ✓ Adjustable width
- Animal welfare, healthier animals
- ✓ No marks and damages from equipment
- ✓ Higher earnings