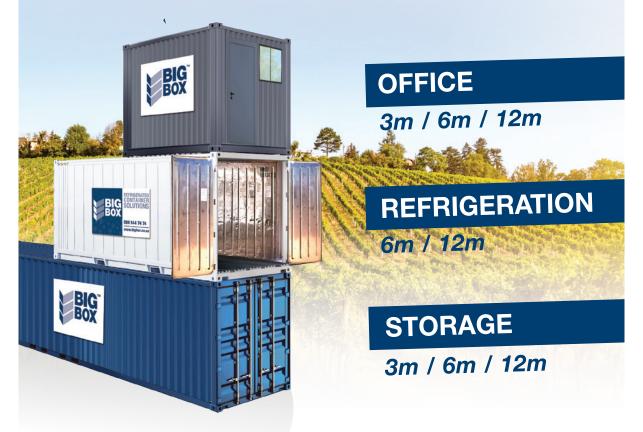

# **Bulk up with Big Box** High-quality containers for rent

Expand your business in a flash. Big Box provides modular containers, that allows you to increase your capacity and space when you require it.

With a rented container, you can add additional facilities to your business. If you're looking for a temporary or permanent extra storage, office, or refrigeration space, Big Box Containers is your first choice supplier.

## Rent your container today!