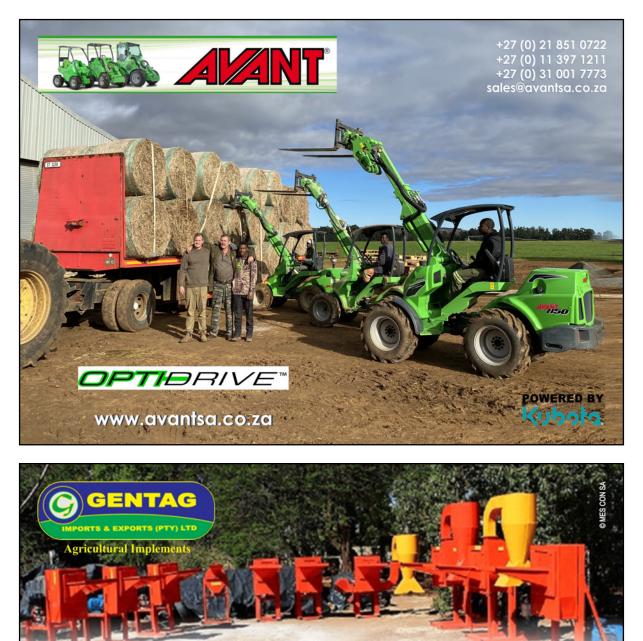

#### **GENTAG** specialises in the following:

- · Fodder making equipment and agricultural implements.
- · Waste management equipment: Wood chippers, shredders, grinders, tumble screens and windrow turners.
- · Extruders and ram presses for producing a variety of briquettes.
- · Pellets for domestic and industrial use.
- Plastic recycling machinery.
- Separation and cleaning screens.
- Ring and flat die pelletising machines.
- Pillow oval and round shape briquetting machines for domestic and industrial use.
- Charring kilns and retorts.
- Feeding and packing systems.
- · Supply of complete installations of the above.

Visit our website at www.gentag.co.za for all of your agricultural needs. +27 (0) 18 431 1287 | +27 (0) 83 310 4928