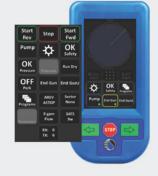

#### SIMPLE, YET SMART

Controlling a pivot has never been easier than with the RPM Advanced Plus main control panel. Designed with the grower in mind, the simple to use touchscreen display has all the advanced control options needed for your smart irrigation practice.

#### **Touch Screen Display**

Easy to use 4.3" full color touch screen display

#### **Customizable Home Screen**

Select what controls you want visible on the home screen

#### **Additional Attributes**

Access flow and pressure readings without upgrading to the Preferred Touch Screen panel