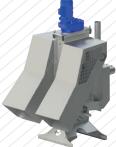

# SEPCOM® Horizontal<br/>Screw Press Separator SEPCOM® Horizontal<br/>Screw Press Separator SEPCOM® Horizontal<br/>Micro-Filter SEPCOM® MFT<br/>Micro-Filter SEPCOM® Vertical<br/>Screw Press Separator

The **SEPCOM®** system is a comprehensive range of equipment designed to **turn cattle manure into an even more valuable resource**.

In agriculture untreated manure can be used as organic fertiliser only within certain limits.

To make the most of your manure you need to separate it into a solid and a liquid phase.

Easy to shovel, store and transport Odourless Can be used as bedding Can be sold as soil conditioner Liquid Phase turns into: an enriched liquid fertiliser

Can be used for flushing Can be used for fertigation Low fresh water consumption and minimum solids content Easy to mix, pump, spread and store