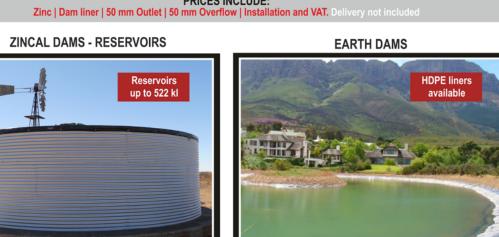

# ATES

DIY DAMS ALSO AVAILABLE | 10 YEAR WARRANTY

#### 8 x 2.3 m Zinc Tank (116 kl) - R 30 300 - R 73 600 6 x 2.3 m Zinc Tank (65 kl) - R 50 300 PRICES INCLUDE: Roof | Zinc | 50 mm Outlet | Food grade dam liner | 50 mm Overflow | Installation and VAT. Delivery not included Zinc Reservoirs 4 x 2.3 m Zinc dam (29 kl) - R 23 200 8 x 2.3 m Zinc dam (116 kl) - R 48 100 6 x 1.55 m Zinc dam (44 kl) - R 26 600 2 x 2.3 m Zinc dam (261 kl) - R 98 200 6 x 2.3 m Zinc dam (65 kl) - R 35 400 14 x 2.3 m Zinc dam (354 kl) - R 124 000 PRICES INCLUDE: Zinc | Dam liner | 50 mm Outlet | 50 mm Overflow | Installation and VAT. Delivery not included **ZINCAL DAMS - RESERVOIRS** EARTH DAMS HDPE liners Reservoirs available up to 522 kl

Any size ZincAl dam, grain dam, ZincAl tank or lining can be manufactured on request. 0.8mm to 1.2 mm ZincAl sheets with a life expectancy of 2 - 4 times longer than that of traditional sheets are used. 850 GSM PVC linings are manufactured with the aid of a highfrequency welding process. Linings are UV resistant. Material of the same thickness is used for the walls and the floor. Should the thickness differ, you get your lining free.