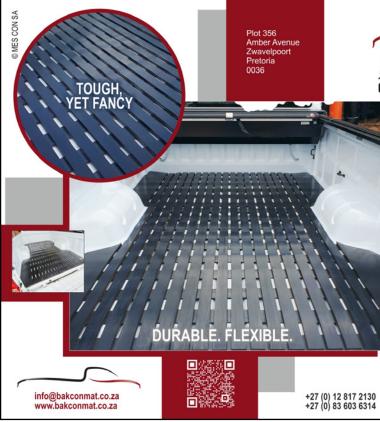

#### CUSTOM-DESIGNED RUBBER BIN MATS FOR YOUR BAKKIE!

Our mats are durable and slide resistant. They're flexible and double up as sand tracks under your wheels when you get stuck. They protect your bakkie against scratches and dents. Their aerated designs prevent water build-up, so no rust. They absorb any heavy load and spread the weight evenly. And they stay put when you unload.

#### MADE TO OUTLAST ANYTHING

- Strongest and most versatile rubber bin mat on the market.
- Non-slip surface to keep your cargo from sliding around while driving.
- Elevated design to keep moisture away from your load.
- Elevated design to absorb sudden impacts.