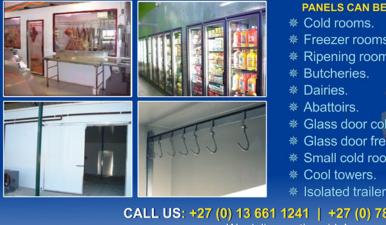

## **MANUFACTURERS & SUPPLIERS OF COLD AND FREEZER ROOM PANELS**

## ALL PANELS ARE CUSTOM MADE TO CUSTOMER NEEDS. PANELS ARE JOINT WITH TONG AND GROVE, WITH A U-CHANNEL ON THE FLOOR.

#### PANELS CAN BE USED FOR:

- \* Freezer rooms.
- Ripening rooms
- \* Glass door freezer rooms.
- \* Small cold rooms | containers ideal for hunting.
- ❀ Isolated trailers.

CALL US: +27 (0) 13 661 1241 | +27 (0) 78 500 0200 We deliver nationwide!